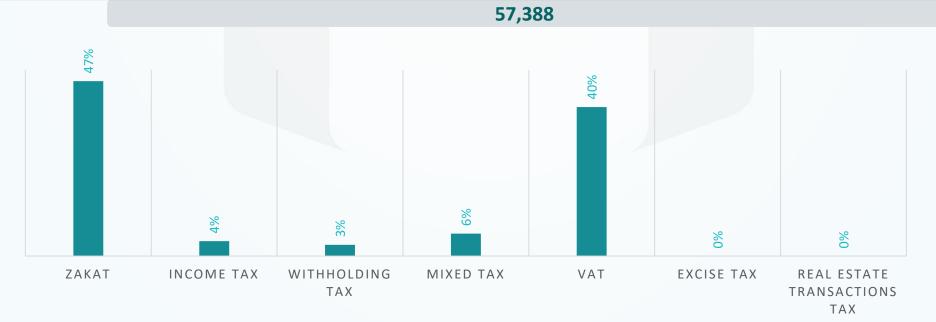

## Classification / Degree of Litigation

| Classification               | Initial | Appeal | Reconsider |  |  |  |  |  |
|------------------------------|---------|--------|------------|--|--|--|--|--|
| Zakat                        | 25,088  | 1,622  | 90         |  |  |  |  |  |
| Income Tax                   | 2,285   | 162    | 12         |  |  |  |  |  |
| Withholding Tax              | 1,354   | 69     | 12         |  |  |  |  |  |
| Mixed Tax                    | 3,212   | 343    | 15         |  |  |  |  |  |
| VAT                          | 21,708  | 918    | 83         |  |  |  |  |  |
| Excise Tax                   | 205     | 0      | 0          |  |  |  |  |  |
| Real Estate Transactions Tax | 210     | 0      | 0          |  |  |  |  |  |
| Total                        | 54,062  | 3,114  | 212        |  |  |  |  |  |
|                              | 57,388  |        |            |  |  |  |  |  |
|                              |         |        |            |  |  |  |  |  |