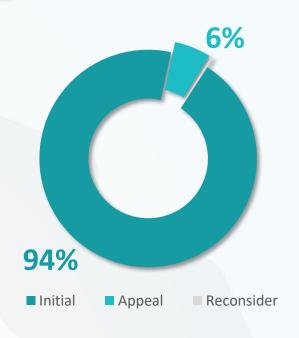

## Classification / Degree of Litigation

| Classification               | Initial | Appeal | Reconsider |  |  |  |  |  |
|------------------------------|---------|--------|------------|--|--|--|--|--|
| Zakat                        | 25,088  | 1,622  | 90         |  |  |  |  |  |
| Income Tax                   | 2,285   | 162    | 12         |  |  |  |  |  |
| Withholding Tax              | 1,354   | 69     | 12         |  |  |  |  |  |
| Mixed Tax                    | 3,212   | 343    | 15         |  |  |  |  |  |
| VAT                          | 21,708  | 918    | 83         |  |  |  |  |  |
| Excise Tax                   | 205     | 0      | 0          |  |  |  |  |  |
| Real Estate Transactions Tax | 210     | 0      | 0          |  |  |  |  |  |
| Total                        | 54,062  | 3,114  | 212        |  |  |  |  |  |
|                              | 57,388  |        |            |  |  |  |  |  |
|                              |         |        |            |  |  |  |  |  |